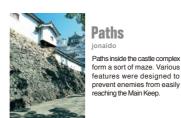

#### Gates The structure such as strong gates with iron doors, and narrow gates that barely allow a single-file line of men to pass through is designed to prever

**Secrets of** 

in large numbers

ching the Main Keep