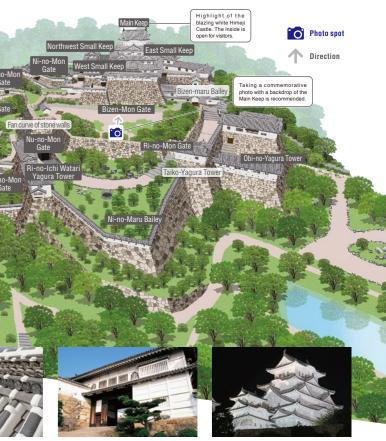

# Impregnability

The famed Himeji Castle: magnificent and elegant as it was 400 years ago.

Himeji Castle is one of the Japan's largest existing castle architecture, boasting its majesty. In December 1993, Himeji Castle was registered as Japan's first UNESCO Cultural World Heritage Site since the entire castle comprises an unparalleled complex of wooden buildings. Never having been attacked since its construction more than 400 years ago, the current castle provides an almost completely intact example of the state of castle architecture at that time.

Norld Heritage and

National Treasure limeji Castle

> **Roof Tiles** About 80% of the tiles for the Main Keep

ow and wi

Combined-keep Lavout renritsu-shiki-tenshu

Himeji Castle provides an intact example of a style of castle architecture known as combined-keep layout, consisting of the Main Keep and three small keeps. Roof decorations such as Chidori and Kara Bargeboards enhance its gorgeousness.

# Secrets of **Beauty**

While boasting its massive presence. Himeii Castle is adorned with delicate decorations. The dignified beautiful appearance is worthy of one of the world best castles

original beauty.