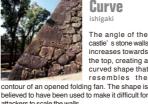

Machicolations

Openings known as machicolations enabled

defenders to drop stones on enemies scaling the castle's stone walls or shoot at them with

guns. In addition to the keeps, the walls and

**Fan-shaped** 

owers also have numerous machicolations

Despite its majesty, Himeji Castle incorporates a variety of defensive works in preparation for war