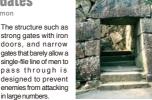

#### Gates The structure such as strong gates with iron doors, and narrow gates that barely allow a single-file line of men to pass through is designed to prever

**Secrets of** 

in large numbers

ching the Main Keep