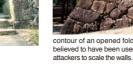

Machicolations

Openings known as machicolations enabled

defenders to drop stones on enemies scaling the castle's stone walls or shoot at them with

guns. In addition to the keeps, the walls and

**Fan-shaped** 

owers also have numerous machicolations

Despite its majesty, Himeji Castle incorporates a variety of defensive works in preparation for war