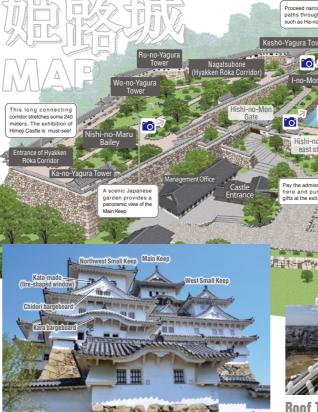

Norld Heritage and

National Treasure limeji Castle

> **Roof Tiles** About 80% of the tiles for the Main Keep

ow and wi

Combined-keep Lavout renritsu-shiki-tenshu

Himeji Castle provides an intact example of a style of castle architecture known as combined-keep layout, consisting of the Main Keep and three small keeps. Roof decorations such as Chidori and Kara Bargeboards enhance its gorgeousness.

### Hishi-no-Mon Gate

When entering Himeji Castle, visitors first come upon the largest gate on the castle ground, Hishi-no-Mon Gate. The gate is distinguished by design features such as kato-mado (fire-shaped windows), which give the structure an elegant ambiance.