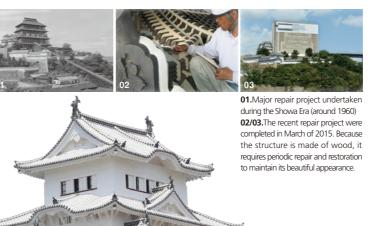

Because the structure is made of wood, it requires periodic repair and restration. As part of the recent repair project, the structure's plaster walls were resurfaced, and its roof tiles were replaced. Now the castle has recovered its blazing white brilliance. Such beautiful appearance has contributed to the first place in TripAdvisor® Best Castle Ranking 2016.