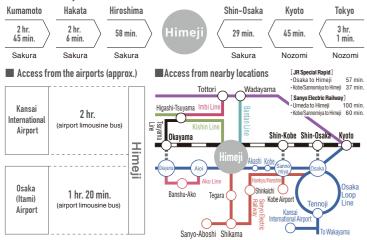

|                                                                                                                                                                                     |
|                                                                                       | n to describe the scene viewed by the visitor in far greater detail than read ny data charges associated with downloading and using the app. $\nearrow$ *3. Be su PS functionality. |
| Access from major Shinkansen station                                                  | NS As of January 201                                                                                                                                                                |



Inquiries about Himeji Castle Himeji City Tourist Information Center Tel: +81-79-287-0003 Published by City Promotion Office, City of Himeji Tel: +81-79-221-2116



#### Loopholes sama

These loopholes were created on the Castle's earthen walls and towers. Narrowing towards outside, the loophole structure enabled castle soldiers to easily shoot the enemies. The holes were also effective in repelling gunshots from the outside. Some 1,000 main at the Castle



#### Gates The structure such as strong gates with iron doors, and narrow gates that barely allow a single-file line of men to pass through is designed to prever

**Secrets of** 

in large numbers



ching the Main Keep



Machicolations

Openings known as machicolations enabled

defenders to drop stones on enemies scaling the castle